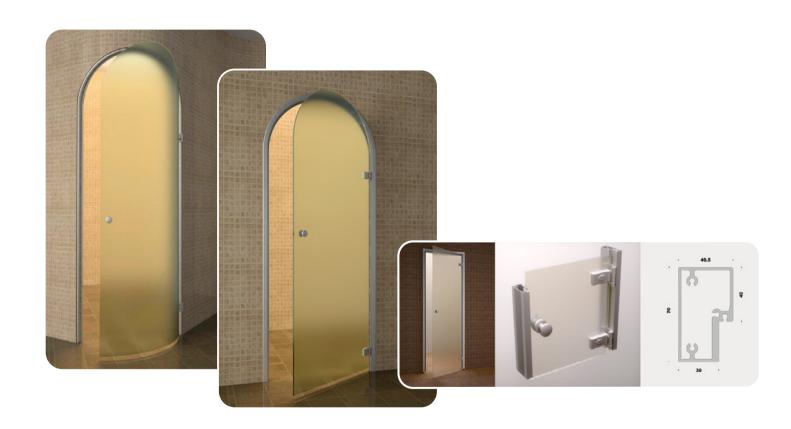

### Doors for saunas

We offer doors for sauna rooms in several sizes and with different door glass. Delivery time for 1–10 products is ca 3 weeks. For larger quantities the delivery time upon special agreement. Tempered glass and high quality aluminum frames are used for the production of sauna doors, the glass of which is mattified with sandblast.

Aluminum frames are very strong and do not rust. The doors can be used as right-handed or left handed and the handedness can be changed upon request.

Profile dimensions: 42x70mm.

The choice of glass includes the following shades: bronze, grey, bright, silkscreen print with three bright horizontal stripes, satinovo.

Glass thickness: 8 mm

Spa Modules, Estonia, Tartu
Phone: +372 508 1200, e-mail: info@spamodules.com
www.spamodules.com