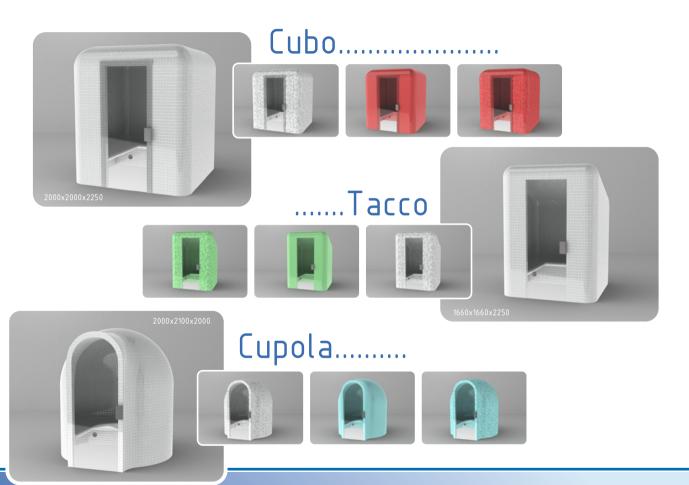

## Saunas

Our manufactured unique saunas it is possible to enjoy sauna as it was centuries ago in Acient-Greece or — Rome. **Cupola**, **Tacco** and **Cubo** design-saunas afford enjoying quality and comfy in spas or at home. Design-sauna serial products capacity depends on its proportions from 4 up to 14 persons.

Design saunas are available as a serial production or as a special subscription.