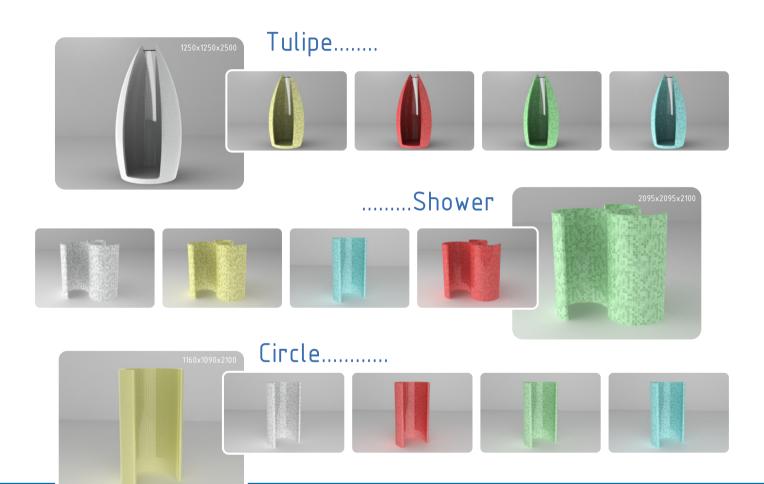

# Shower areas

We offer serial produced or special subscriptioned shower-corners and -curves, that are designed variously. These uniquely designed shower areas liven and differentiate from the usual private houses' and spas' room furnishings.

Exclusive product Tulipe offers feast for the eye at home, in spas or in hotels and beauty salongs. Roundish shower curves are available severally or multiply. Moreover, we produce specific designcurves that could be used at the same time by several people.