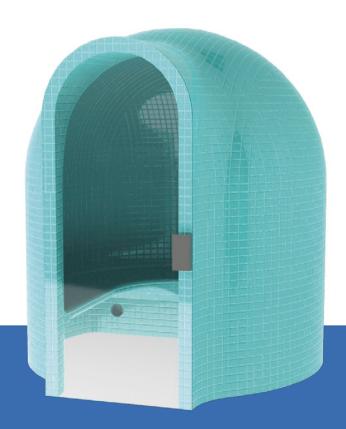

## Saunas

Our manufactured unique saunas it is possible to enjoy sauna as it was centuries ago in Acient-Greece or — Rome. **Cupola**, **Tacco** and **Cubo** design-saunas afford enjoying quality and comfy in spas or at home. Design-sauna serial products capacity depends on its proportions from 4 up to 14 persons.

Design saunas are available as a serial production or as a special subscription.