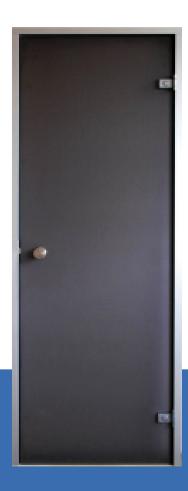

### Doors for saunas

We offer doors for sauna rooms in several sizes and with different door glass. Delivery time for 1–10 products is ca 3 weeks. For larger quantities the delivery time upon special agreement. Tempered glass and high quality aluminum frames are used for the production of sauna doors, the glass of which is mattified with sandblast.

Aluminum frames are very strong and do not rust. The doors can be used as right-handed or left handed and the handedness can be changed upon request.

Profile dimensions: 42x70mm.

The choice of glass includes the following shades: bronze, grey, bright, silkscreen print with three bright horizontal stripes, satinovo.

Glass thickness: 8 mm

Spa Modules, Estonia, Tartu
Phone: +372 508 1200, e-mail: info@spamodules.com
www.spamodules.com