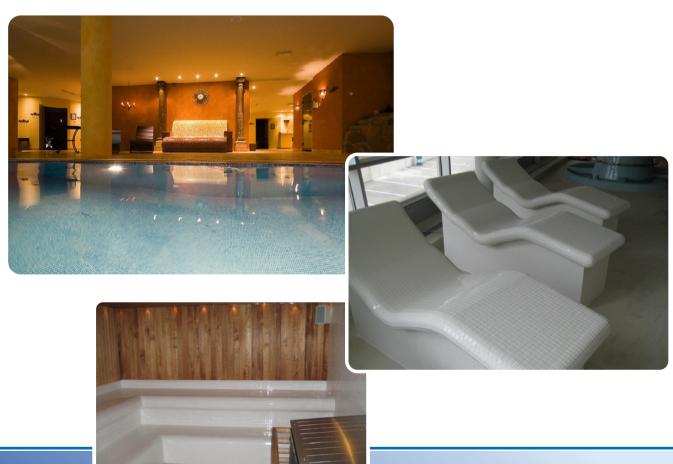

# Benches and reclining chairs

We design and produce also benches and reclining chairs accordingly to our clients wishes, needs and possibilities. There could be some limitations on the emplacement, however we could minimize these risks by drawing on the concrete scheme. Benches and reclining chairs are prodused in a

serial production or as a special subscription. Moreover, we also offer blank benches and reclining chairs, so it is possible to give the

final design by yourself at home.